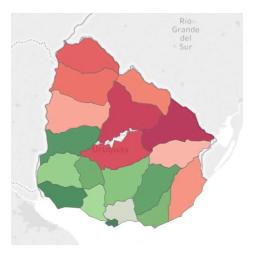

#### **Regional improvement after 10 years of UPM operations**

The Departmental Development Indicator (IDD) prepared by Cinve (2007-2015) considers:

- Citizen security and reliable law system
- Inclusive society, prepared and healthy
- Efficient and dynamic factors market
- Physical and technological infrastructure

#### Main conclusions

- All departments improved their results
- The trend indicates that the northwest of the country is more undeveloped than the southern departments
- Río Negro department had the highest relative improvement (place 13 to place 3)

"It is clear that the promotion of the department occurred since 2008 with the installation of UPM's pulp mill in Fray Bentos", the report concludes